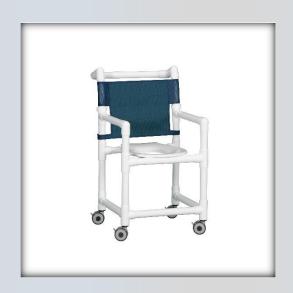

## **Original Shower Chair**

| Technical         | Data   |
|-------------------|--------|
| Height:           | 38"    |
| Width:            | 21"    |
| Depth:            | 25"    |
| Weight:           | 20 lbs |
| Seat Height:      | 20"    |
| Clearance:        | 17"    |
| Between the arms: | 17.25" |
| Weight Capacity:  | 300    |
| Ship Weight       | 25 lbs |
| Shipping Method   | Parcel |

## **Features:**

- Use as a shower chair or mobile toilet safety frame
- 3" deluxe, No-Rust, twin-wheel casters (All locking)
- IPU commode seat lifts and removes for easy cleaning
- Comfortable mesh backrest available in 9 colors
- Extended push bar for safe mobility